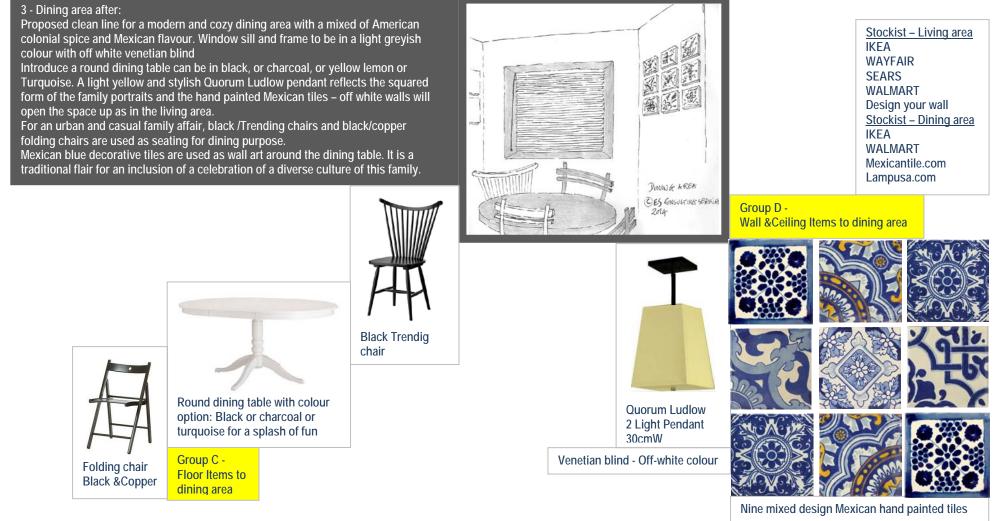

Australian Design Services in Styling, Staging, Design direction to Interior, Lighting, Colour planning, and Garden for a functional application & practice to small and large budget

Moodboard [1] of proposed plan [2] to a living and dining in Orange County CA – January 2015

ES CONSULTING SERVICES January 2015 © ESCDESI – Moodboard [1] of proposed plan [2] to a living and dining in Orange County LA - USA

Australian Design Services in Styling, Staging, Design direction to Interior, Lighting, Colour planning, and Garden for a functional application & practice to small and large budget

2

Australian Design Services in Styling, Staging, Design direction to Interior, Lighting, Colour planning, and Garden for a functional application & practice to small and large budget

ESCONSULTING SERVICES January 2015 © ESCDESI – Moodboard [1] of proposed plan [2] to a living and dining in Orange County LA - USA