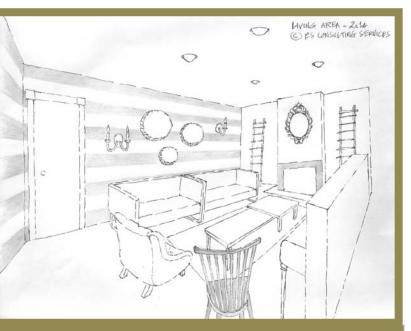

2 - Living area after:

Proposed a modern, eccentric look to the living with a warm friendly ambience.

Option 1 - Introduce two ladders to either side of the fireplace. Stack these makeshift shelves with decorative items such as old books. In addition, cluster of white or turquoise, or lemon yellow porcelain ware and glass ware. Option 2 - Install two sheer metallic light grey curtains at ceiling to floor length to accentuate the height of the room. The focal point is a black Ungdrill mirror above the fireplace at above eye level. Two new charcoal Knopparp loveseats are placed against the left featured wall with off white and light grey. Above these seats, position a cluster of copper rounded metal trays.

For lighting source, two bronze Livex candle lights are used to emphasize the eccentric flair, with the existed recessed down lights scattered on the ceiling, check these lamps Wattage per unit for energy efficient aim.

Vittsio nesting glass table anchors the space, but not crowded the small space at the same time. Underneath, place a striped rug it to create the depth and lengthen the floor surface visually.

A Tiffany buttoned armless chair couples with a black Trendig chair will add a classic note. An existed piano anchors against the right wall. It is a family heirloom, and it needs to be revived. A TV set can be found right above the piano for weekend family movie night. To highlight the importance of a family value, portrait of family's offsprings is the wall art. It merges the two separate functional rooms of living and dining and certainly adds a warm spice to the interior.

Luxurious finish with metallic sheer curtain on either side of fireplace

Living after with option 2 A modern, eccentric space oozes with a warm and luxurious flair. Introduce two sheer curtains over glass wall on either side of the fireplace

## Living after with option 1

A modern, eccentric space oozes with a warm country classic with ladders used as makeshift shelving to display decorative items, such as old books, ceramic ware glass ware of complimentary shapes and shapes and colour scheme