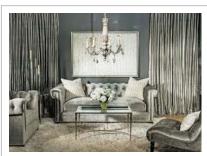

Luxurious finish with metallic sheer curtain on either side of fireplace

Living after with option 2 A modern, eccentric space oozes with a warm and luxurious flair. Introduce two sheer curtains over glass wall on either side of the fireplace

Wallpaper Stone finish

Black Ung-drill mirror Livex candle

wall light

Cushion – keep in different sizes and around the colour of turquoise,lemon yellow, metallic silver

ES CONSULTING SERVICES January 2015 © ESCDESI – Moodboard [1] of proposed plan [2] to a living and dining in Orange County LA - USA