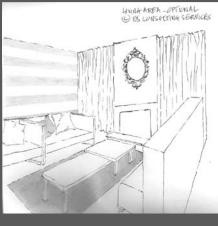

2 - Living area after:

Proposed a modern, eccentric look to the living with a warm friendly ambience.

Option 1 - Introduce two ladders to either side of the fireplace. Stack these makeshift shelves with decorative items such as old books. In addition, cluster of white or turquoise, or lemon yellow porcelain ware and glass ware. Option 2 - Install two sheer metallic light grey curtains at ceiling to floor length to accentuate the height of the room. The focal point is a black Ungdrill mirror above the fireplace at above eye level. Two new charcoal Knopparp loveseats are placed against the left featured wall with off white and light grey. Above these seats, position a cluster of copper rounded metal trays.

Vittsio nesting glass table anchors the space, but not crowded the small space at the same time. Underneath, place a striped rug it to create the depth and lengthen the floor surface visually.

A Tiffany buttoned armless chair couples with a black Trendig chair will add a classic note. An existed piano anchors against the right wall. It is a family heirloom, and it needs to be revived. A TV set can be found right above the piano for weekend family movie night. To highlight the importance of a family value, portrait of family's offsprings is the wall art. It merges the two separate functional rooms of living and dining and certainly adds a warm spice to the interior.