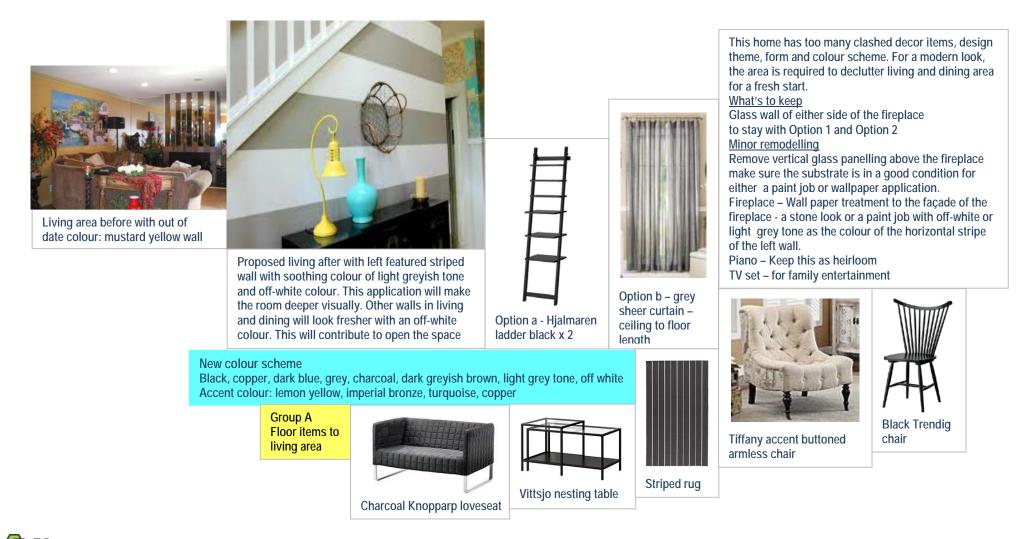

2 - Living area after:

Proposed a modern, eccentric look to the living with a warm friendly ambience.

Option 1 - Introduce two ladders to either side of the fireplace. Stack these makeshift shelves with decorative items such as old books. In addition, cluster of white or turquoise, or lemon yellow porcelain ware and glass ware. Option 2 - Install two sheer metallic light grey curtains at ceiling to floor length to accentuate the height of the room. The focal point is a black Ungdrill mirror above the fireplace at above eye level. Two new charcoal Knopparp loveseats are placed against the left featured wall with off white and light grey. Above these seats, position a cluster of copper rounded metal trays.

For lighting source, two bronze Livex candle lights are used to emphasize the eccentric flair, with the existed recessed down lights scattered on the ceiling, check these lamps Wattage per unit for energy efficient aim.

Vittsio nesting glass table anchors the space, but not crowded the small space at the same time. Underneath, place a striped rug it to create the depth and lengthen the floor surface visually.

A Tiffany buttoned armless chair couples with a black Trendig chair will add a classic note. An existed piano anchors against the right wall. It is a family heirloom, and it needs to be revived. A TV set can be found right above the piano for weekend family movie night. To highlight the importance of a family value, portrait of family's offsprings is the wall art. It merges the two separate functional rooms of living and dining and certainly adds a warm spice to the interior.

Luxurious finish with metallic sheer curtain on either side of fireplace

Living after with option 2 A modern, eccentric space oozes with a warm and luxurious flair. Introduce two sheer curtains over glass wall on either side of the fireplace

Wallpaper Stone finish

Black Ung-drill mirror Livex candle

wall light

Cushion – keep in different sizes and around the colour of turquoise,lemon yellow, metallic silver

ES CONSULTING SERVICES January 2015 © ESCDESI – Moodboard [1] of proposed plan [2] to a living and dining in Orange County LA - USA

## Living after with option 1

A modern, eccentric space oozes with a warm country classic with ladders used as makeshift shelving to display decorative items, such as old books, ceramic ware glass ware of complimentary shapes and shapes and colour scheme